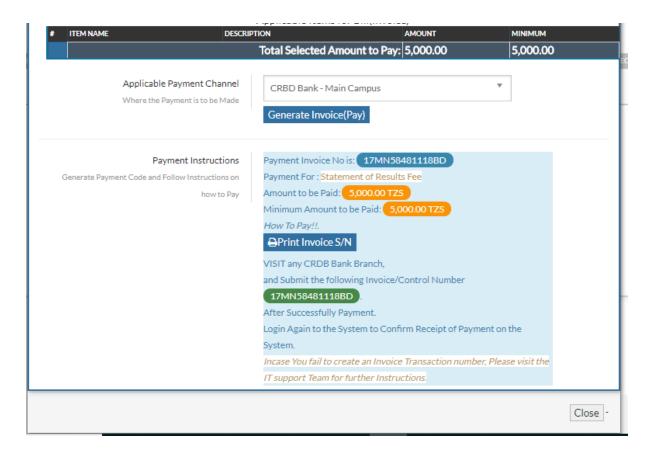

**Generate Invoice (Pay):** Click this button to generate your invoice ready to pay, then you will presented with the unique number which is the one you will use during making payment see image below.

The generated invoice will be displayed like shown below with status **not paid**, so after making payment through bank or channel which you choose, come and visit this page again to confirm the payment status, it will be updated instantly when the payment is done