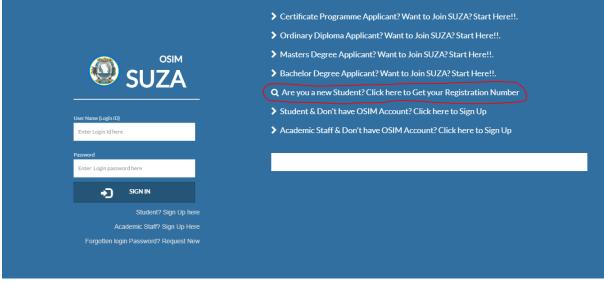

Then the page like this will show up

|                               | Certificate Programme Applicant? Want to Join SUZA? Start Here!!.          |
|-------------------------------|----------------------------------------------------------------------------|
|                               | Ordinary Diploma Applicant? Want to Join SUZA? Start Here!!.               |
| SIM (                         | Masters Degree Applicant? Want to Join SUZA? Start Here!!.                 |
| 🥮 SUZA                        | Bachelor Degree Applicant? Want to Join SUZA? Start Here!!.                |
| <u> </u>                      | <b>Q</b> Are you a new Student? Click here to Get your Registration Number |
| User Name (Login ID)          | Student & Don't have OSIM Account? Click here to Sign Up                   |
| Enter Login Id here           | Academic Staff & Don't have OSIM Account? Click here to Sign Up            |
|                               |                                                                            |
| Password                      |                                                                            |
| Enter Login password here     |                                                                            |
|                               |                                                                            |
| SIGN IN                       |                                                                            |
| SIGN IN Student? Sign Up here |                                                                            |
|                               |                                                                            |

If you already know your institute registration number click the "**Sign up here**" in front of Student? Or you can click "**student & don't have OSIM Account? Click here to Sign up**"

Then the page like below will appear then click the option which suits you, for local student click "**CSEE** (**O-Level**)" and for those who use the CSEE equivalent and foreigners click the "**CSEE Equivalent**" option then supply the necessary requirement (either form IV index number or the First name) then click "**Click here to get reg number**"