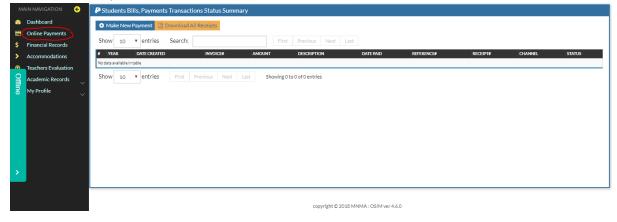

## 2.2 MAKING ONLINE PAYEMENT

In order to make online payment click the **online payment** menu, then you will find details of all you invoice(s) which you have created and their status

## 2.2.1 GENERATING INVOICE FOR MAKING PAYMENT

| MAIN NAVIGATION 🗧 长            | Students Bills, Payments Transactions Status Summary                                                     |  |  |  |  |  |  |
|--------------------------------|----------------------------------------------------------------------------------------------------------|--|--|--|--|--|--|
| Dashboard                      | Make New Payment In Download All Receipts                                                                |  |  |  |  |  |  |
| Conline Payments               |                                                                                                          |  |  |  |  |  |  |
| \$ Financial Records           | Show         10         entries         Search:         First         Previous         Next         Last |  |  |  |  |  |  |
| > Accommodations               | P YEAR DATE CREATED INVOICED AMOUNT DESCRIPTION DATE PAUD REFERENCED RECEIPTOD CHANNEL STATUS            |  |  |  |  |  |  |
| Teachers Evaluation            | No data available in table                                                                               |  |  |  |  |  |  |
| Academic Records               | Show 10 • entries First Previous Next Last Showing 0 to 0 of 0 entries                                   |  |  |  |  |  |  |
| Academic Records<br>My Profile |                                                                                                          |  |  |  |  |  |  |
| <b>,</b>                       |                                                                                                          |  |  |  |  |  |  |
|                                | convribit © 2018 MNMA - OSIM ver 4.6.0                                                                   |  |  |  |  |  |  |