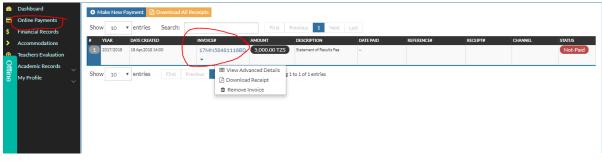

The generated invoice will be displayed like shown below with status **not paid**, so after making payment through bank or channel which you choose, come and visit this page again to confirm the payment status, it will be updated instantly when the payment is done

## 2.2.2 INVOICE MORE OPTIONS

View advance Details: view the advance details for that selected invoice Download Receipt: Download the invoice receipt for print and references Remove Invoice: Delete the invoice