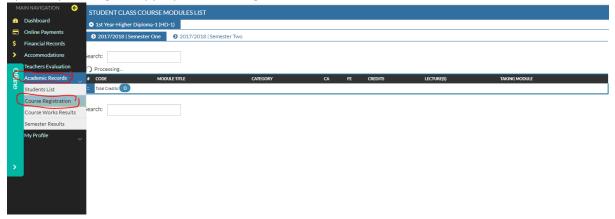

## 2.4.2 COURSE REGISTRATION

Here is where you will find all the subject for your class for each academic year and each semester, and if there optional subject this is place where add them or remove them, you can navigate through option by clicking the appropriate heading