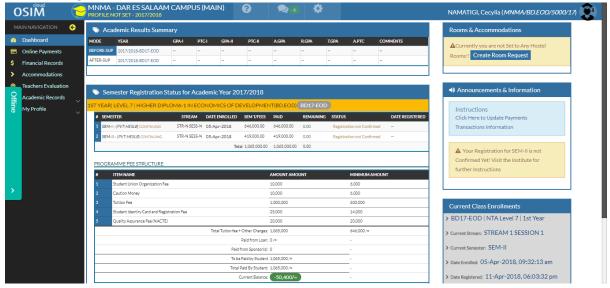

## 2.1 DASHBOARD

Once the you have successful complete the account registration process and login to your account you will be presented with the dashboard were you will find different information related to you like semester registration fee structure class enrolment and other announcements

## 2.3.3 ACADEMIC YEAR CLASS CHARGES

This section and the other alike will contain the charges (Fee structure for that class in that year) for that academic year

| hboard               | 1ST YEAR LEVEL 7   HIGHER DIPLOMA-1 IN EC    | CONOMICS OF DEVELO                  | PMEHT (BD.EOD) | D17-EOD                        |               |           |                            |                 |
|----------------------|----------------------------------------------|-------------------------------------|----------------|--------------------------------|---------------|-----------|----------------------------|-----------------|
| line Payments        | SEMESTER                                     | STREAM                              | DATE ENROLLED  | SEM T/FEES                     | PAID          | REMAINING | STATUS                     | DATE REGISTERED |
| ancial Records       | 1 SEM-I - (PVT-HESLB) CONTINUING             | STR-N SESS-N                        | 05-Apr-2018    | 646,000.00                     | 646,000.00    | 0.00      | Registration not Confirmed | -               |
| commodations         | 2 SEM-II - (PVT-HESLB) CONTINUING            | STR-N SESS-N                        | 05-Apr-2018    | 419,000.00                     | 419,000.00    | 0.00      | Registration not Confirmed | -               |
| chers Evaluation     |                                              |                                     |                | Total 1,065,000.00             | 1,065,000.00  | 0.00      |                            |                 |
|                      |                                              |                                     |                |                                |               |           |                            |                 |
| ademic Records 🛛 🗸 🗸 | PROGRAMME FEE STRUCTURE                      |                                     |                |                                |               |           |                            |                 |
| Profile 🗸            | # ITEM NAME                                  |                                     |                |                                | AMOUNT AMOUNT |           | MINIMUM AMOUNT             |                 |
|                      | 1 Student Union Organization Fee             |                                     |                |                                | 10,000        |           | 6,000                      |                 |
|                      | 2 Caution Money                              |                                     |                |                                | 10,000        |           | 6,000                      |                 |
|                      | 3 Tuition Fee                                |                                     |                |                                | 1,000,000     |           | 600,000                    |                 |
|                      | 4 Student Identiry Card and Registration Fee |                                     |                |                                | 25,000        |           | 14,000                     |                 |
|                      | 5 Quality Assurance Fee (NACTE)              |                                     |                |                                | 20,000        |           | 20,000                     |                 |
|                      |                                              |                                     | To             | al Tution fee + Other Charges: | 1,065,000     |           | 646,000 /=                 |                 |
|                      |                                              |                                     |                | Paid from Loan:                | 0 /=          |           |                            |                 |
|                      |                                              | Paid from Sponsor(s): 0             |                |                                |               |           |                            |                 |
|                      |                                              |                                     |                | -                              |               |           |                            |                 |
|                      |                                              | Total Paid By Student: 1,065,000 /= |                |                                |               | ·         |                            |                 |
|                      |                                              |                                     |                | Current Balance:               | (-50,400/=)   |           |                            |                 |
|                      |                                              |                                     |                |                                |               |           |                            |                 |